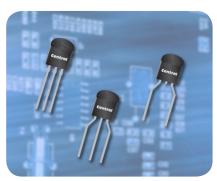

## plating options

Lead plating conversion options are available for most through-hole devices. Leads may be stripped of lead or have lead added if required.