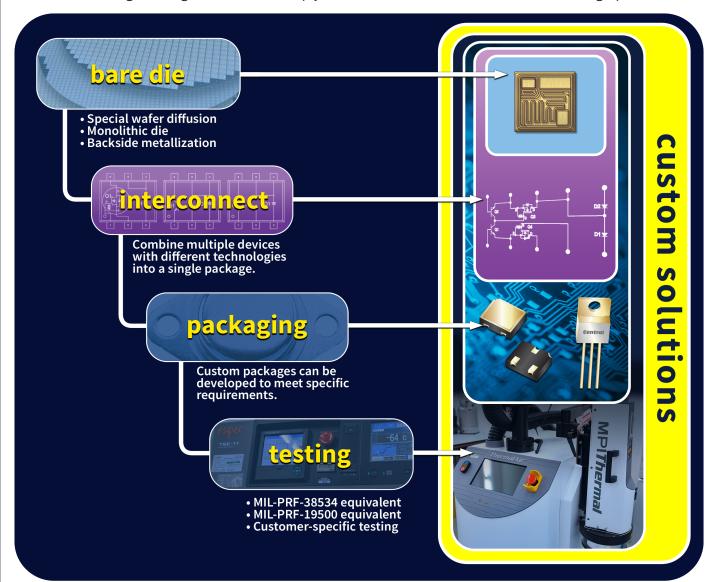

## customer-specific solutions

Central's engineering team can develop your ideal solutions at all levels of the design process:

For more information on Central's capabilities and potential solutions:

Call us at: 1.631.435.1110